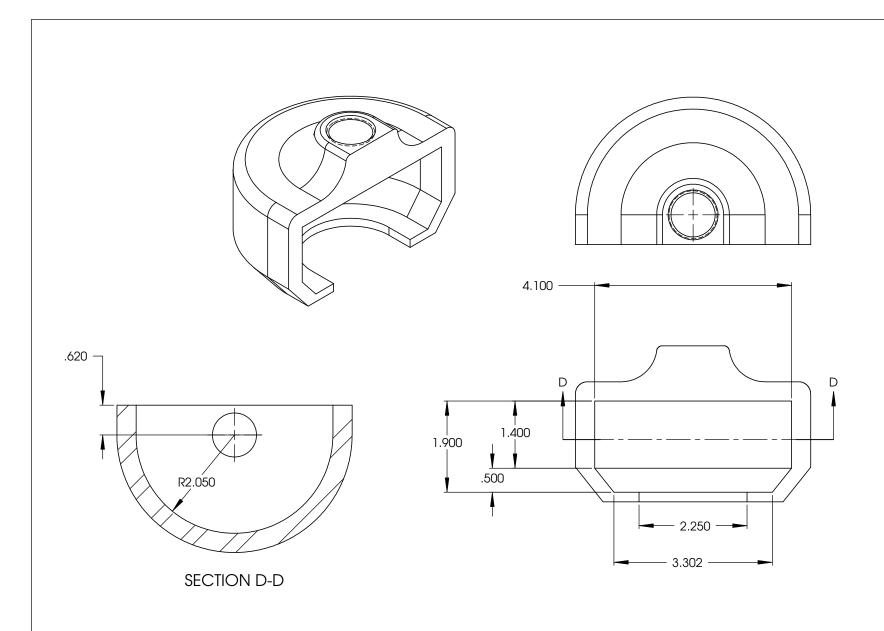

| Tier                                                                                                                                                                                    | REV. | DATE | CHANGE MADE | BLANK:<br>0.0" DIA. X 0.0" LG. |                                                                          |
|-----------------------------------------------------------------------------------------------------------------------------------------------------------------------------------------|------|------|-------------|--------------------------------|--------------------------------------------------------------------------|
| TOOL,                                                                                                                                                                                   |      |      |             | MATERIAL:                      | TOLERANCES: DECIMALS: FRACTIONS: +/- 1/16*  10385 PITMAN PULLER          |
| This drawing is the property of TIGER TOOL INTERNATIONAL INC. It is provided for confidential                                                                                           |      |      |             | HEAT TREAT:                    | .X +/030" ANGLES: +/- 0.5 DEG SIZE: DWG. #: REV.:                        |
| information purposes only and is not to be disclosed to<br>anyone else or used for manufacturing purposes<br>without the express written permission of TIGER<br>TOOL INTERNATIONAL INC. |      |      |             | FINISH:                        | DRAWN BY: R.V. DATE: 00/00/00 SCALE: 1:2 DO NOT SCALE DRAWING SHEET 1 OF |