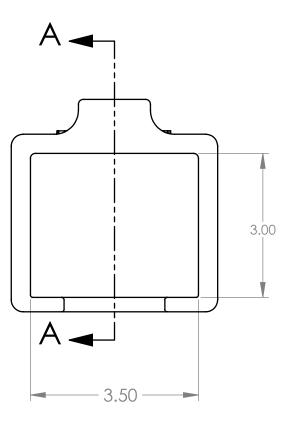

SECTION A-A

|                                                                                                                                                                                                                                                                                       | REV. | DATE | CHANGE MADE | BLANK:                  | UNLESS C                         |
|---------------------------------------------------------------------------------------------------------------------------------------------------------------------------------------------------------------------------------------------------------------------------------------|------|------|-------------|-------------------------|----------------------------------|
| This drawing is the property of TIGER TOOL INTERNATIONAL INC. It<br>is provided for confidential information purposes only and is not to be<br>disclosed to anyone else or used for manufacturing purposes without<br>the express written permission of TIGER TOOL INTERNATIONAL INC. |      |      |             | MATERIAL:               | DECIMAL                          |
|                                                                                                                                                                                                                                                                                       |      |      |             | HEAT TREAT:             | .X +/03<br>.XX +/01<br>.XXX +/00 |
|                                                                                                                                                                                                                                                                                       |      |      |             | FINISH:                 |                                  |
|                                                                                                                                                                                                                                                                                       |      |      |             | SILVER VEIN POWDER COAT | DRAWN                            |