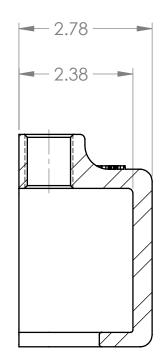

SECTION A-A

|                                                                                                                                                                                                                                                                                       | REV. | DATE | CHANGE MADE | BLANK:                  | UNLESS C                         |
|---------------------------------------------------------------------------------------------------------------------------------------------------------------------------------------------------------------------------------------------------------------------------------------|------|------|-------------|-------------------------|----------------------------------|
| This drawing is the property of TIGER TOOL INTERNATIONAL INC. It<br>is provided for confidential information purposes only and is not to be<br>disclosed to anyone else or used for manufacturing purposes without<br>the express written permission of TIGER TOOL INTERNATIONAL INC. |      |      |             | MATERIAL:               | DECIMAL                          |
|                                                                                                                                                                                                                                                                                       |      |      |             | HEAT TREAT:             | .X +/03<br>.XX +/01<br>.XXX +/00 |
|                                                                                                                                                                                                                                                                                       |      |      |             | FINISH:                 |                                  |
|                                                                                                                                                                                                                                                                                       |      |      |             | SILVER VEIN POWDER COAT | DRAWN                            |