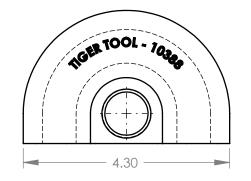

| VING UNIT<br>TOLER |                                         |       |                      |         |                  |  |  |  |
|--------------------|-----------------------------------------|-------|----------------------|---------|------------------|--|--|--|
| .030" AN           | GLES: +/- 0.5 DEG<br>RF. FINISH: 63 RMS |       | owg. #:<br>10388-    |         | <sup>REV.:</sup> |  |  |  |
| N BY: J.E.         | DATE: 09/29/06                          | SCALE | DO NOT SCALE DRAWING | ; SHEET | 1 OF 1           |  |  |  |