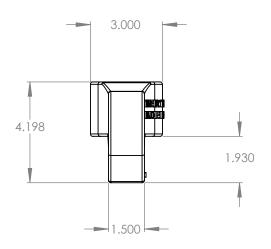

| <b>Tiger</b>                                                                                                                                                                                         | REV. | DATE | CHANGE MADE | BLANK:                             | UNLESS OTHERWISE SPECIFIED ALL DRAWING UNITS ARE IN INCHES |
|------------------------------------------------------------------------------------------------------------------------------------------------------------------------------------------------------|------|------|-------------|------------------------------------|------------------------------------------------------------|
| I I I I I I I I I I I I I I I I I I I                                                                                                                                                                |      |      |             | MATERIAL:                          | DECIMALS: FRACTIONS: +/- 1/16" 10389-1 BODY                |
| This drawing is the property of TIGER TOOL INTERNATIONAL INC. It is provided for confidential information purposes only and is not to be disclosed to anyone else or used for manufacturing purposes |      |      |             |                                    | .xx +/010" ANGLES: +/- 0.5 DEG, SIZE: A 10389-1 NS         |
| without the express written permission of TIGER TOOL INTERNATIONAL INC.                                                                                                                              |      |      |             | FINISH: POWDER COAT<br>SILVER VEIN |                                                            |