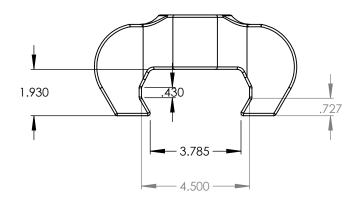

| <b>Tiger</b>                                                                                                                                                                                         | REV. | DATE | CHANGE MADE | BLANK:                             | UNLESS OTHERWISE SPECIFIED ALL DRAWING UNITS ARE IN INCHES |
|------------------------------------------------------------------------------------------------------------------------------------------------------------------------------------------------------|------|------|-------------|------------------------------------|------------------------------------------------------------|
| I I I I I I I I I I I I I I I I I I I                                                                                                                                                                |      |      |             | MATERIAL:                          | DECIMALS: FRACTIONS: +/- 1/16" 10389-1 BODY                |
| This drawing is the property of TIGER TOOL INTERNATIONAL INC. It is provided for confidential information purposes only and is not to be disclosed to anyone else or used for manufacturing purposes |      |      |             |                                    | .xx +/010" ANGLES: +/- 0.5 DEG, SIZE: A 10389-1 NS         |
| without the express written permission of TIGER TOOL INTERNATIONAL INC.                                                                                                                              |      |      |             | FINISH: POWDER COAT<br>SILVER VEIN |                                                            |