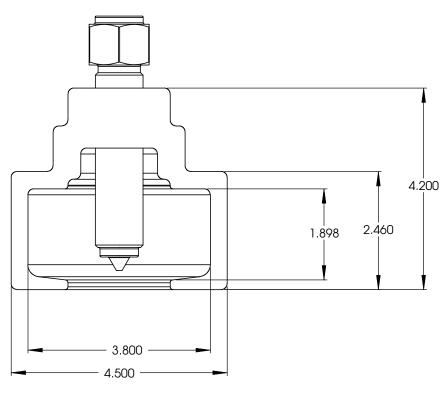

| Tiese                                                                                                                                                                                   | REV. | DATE | CHANGE MADE | BLANK:<br>0.0" DIA. X 0.0" LG. | UNLESS OTHERWISE SPECIFIED ALL<br>DRAWING UNITS ARE IN INCHES | PART NAI | ME:       |                     |         |      |
|-----------------------------------------------------------------------------------------------------------------------------------------------------------------------------------------|------|------|-------------|--------------------------------|---------------------------------------------------------------|----------|-----------|---------------------|---------|------|
| LOOL                                                                                                                                                                                    |      |      |             | MATERIAL:                      | TOLERANCES:                                                   |          | ACK       | PULLER              |         |      |
| -habenational harasporated s                                                                                                                                                            |      |      |             |                                | DECIMALS: FRACTIONS: +/- 1/16"                                |          | Invest    |                     |         |      |
| This drawing is the property of TIGER TOOL INTERNATIONAL INC. It is provided for confidential                                                                                           |      |      |             | HEAT TREAT:                    | .XX +/010" ANGLES: +/- 0.5 DEG                                | Λ        | DWG.#:    | 10406               | RE      | EV.: |
| information purposes only and is not to be disclosed to<br>anyone else or used for manufacturing purposes<br>without the express written permission of TIGER<br>TOOL INTERNATIONAL INC. |      |      |             | FINISH:                        | .XXX +/005" SURF. FINISH: 125 R                               | А        | 10400     |                     |         | I    |
|                                                                                                                                                                                         |      |      |             |                                | DRAWN BY: R.V. DATE: 00/00/00                                 | SCAL     | E: 1:2 DC | O NOT SCALE DRAWING | SHEET 1 | OF 1 |