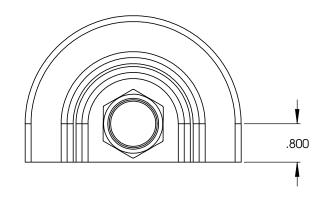

| Tiese                                                                                                                                                                                   | REV. | DATE | CHANGE MADE | BLANK:<br>0.0" DIA. X 0.0" LG. | UNLESS OTHERWISE SPECIFIED ALL<br>DRAWING UNITS ARE IN INCHES | PART NAI | ME:       |                     |         |      |
|-----------------------------------------------------------------------------------------------------------------------------------------------------------------------------------------|------|------|-------------|--------------------------------|---------------------------------------------------------------|----------|-----------|---------------------|---------|------|
| LOOL                                                                                                                                                                                    |      |      |             | MATERIAL:                      | TOLERANCES:                                                   |          | ACK       | PULLER              |         |      |
| -habenational harasporated s                                                                                                                                                            |      |      |             |                                | DECIMALS: FRACTIONS: +/- 1/16"                                |          | Invest    |                     |         |      |
| This drawing is the property of TIGER TOOL INTERNATIONAL INC. It is provided for confidential                                                                                           |      |      |             | HEAT TREAT:                    | .XX +/010" ANGLES: +/- 0.5 DEG                                | Λ        | DWG.#:    | 10406               | RE      | EV.: |
| information purposes only and is not to be disclosed to<br>anyone else or used for manufacturing purposes<br>without the express written permission of TIGER<br>TOOL INTERNATIONAL INC. |      |      |             | FINISH:                        | .XXX +/005" SURF. FINISH: 125 R                               | А        | 10400     |                     |         | I    |
|                                                                                                                                                                                         |      |      |             |                                | DRAWN BY: R.V. DATE: 00/00/00                                 | SCAL     | E: 1:2 DC | O NOT SCALE DRAWING | SHEET 1 | OF 1 |