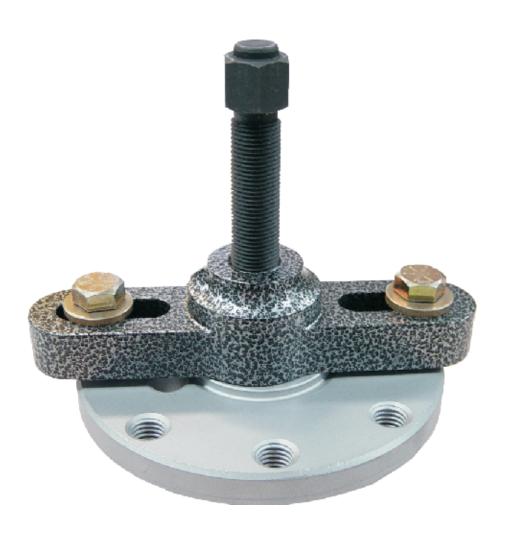

## 10851 - Automotive Flange Style Yoke Puller

## **OPERATING INSTRUCTIONS**

- 1. Securely fasten the cast portion of the 10851 to the flange.
- 2. Using a  $\frac{1}{2}$  inch impact wrench or ratchet apply necessary force to remove yoke.