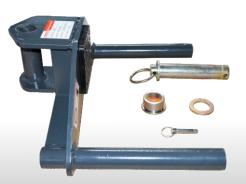

The wheel support adapters include 4 sets of wheel adapters, pin, adj. sleeve, snap pin, and spacer. Kit No. (set): 20806