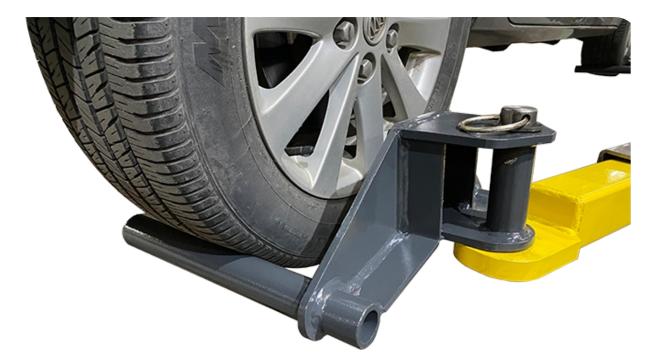

These adapters can quickly transform a two post lift from chassis support to wheel support. They enable a wide variety of service for all types of vehicles, particularly low chassis vehicles, EV maintenance and battery pack replacement.

## FEATURES

- Capacity: 1,650lbs each;
- Optional accessories transform the lift from chassis-support to wheel-support;
- Install on 2-post lift arms, using smart design. Easy to fix or remove; suitable for all 2-post lifts of AMGO and most 2-post lifts on the market;
- Best application for tire rim diameter range 15"-17";
- Suitable for the arm of 1 1/2" or 2" diameter hole;
- Highly recommend for extremely low-chassis or electric vehicles maintenance & battery replacement;
- G.W. 33 lbs each.