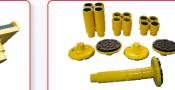

Optional saddle adapter. kits No. for light truck:20802 kits No. for heavy-duty

The stackable rubber pads package with 1.5", 2.5", 5" extension adapters.

release.

Single-point safety release makes it easier for operators to unlock both column locks from one column.