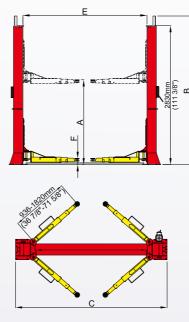

## **SPECIFICATIONS**

| Model                 |   | BP-12                             |
|-----------------------|---|-----------------------------------|
| Lifting Capacity      |   | 12,000lbs (5500kg)                |
| Lifting Time          |   | 65S                               |
| Lifting Height        | Α | 73 1/4" ~ 82 1/4" (1860 ~ 2089mm) |
| Overall Height        | В | 122 1/2" (3110mm)                 |
| Overall Width         | С | 145 3/8"/150 3/4" (3692/3829mm)   |
| Drive-Thru Clearance  | D | 104 1/2"/109 7/8" (2653/2790mm)   |
| Width Between Columns | Е | 118 1/8"/123 1/2" (3000/3137mm)   |
| Minimum Pad Height    | F | 4 3/4" (120mm)                    |
| Gross Weight          |   | 2,150lbs (975kg)                  |
| Motor                 |   | 2.0HP,220V/60Hz,single phase      |