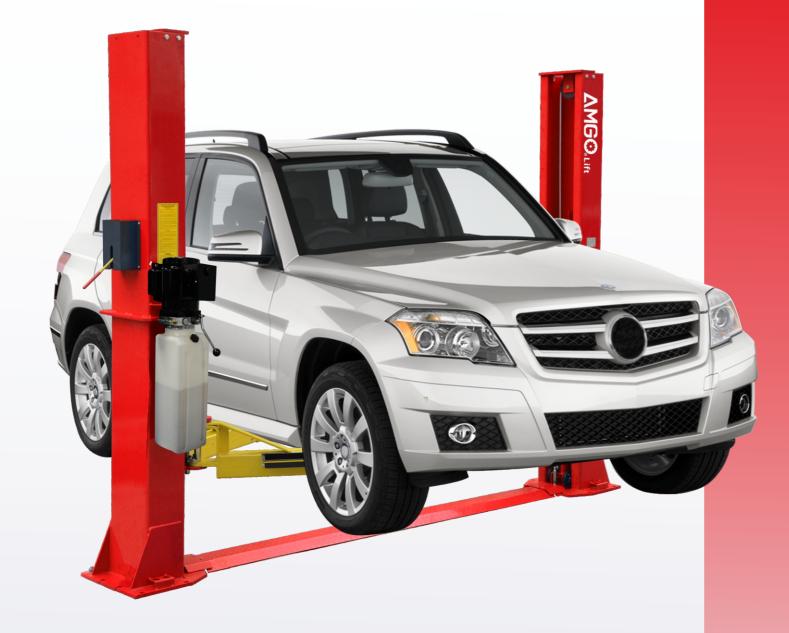

# **HEAVY-DUTY ADJUSTABLE WIDTH LIFT**

AMGO BP series baseplate two post lifts are stronger and more convenient to operate than most of the lifts in the world.

# TWO POST LIFT

#### Main Features

√ 12,000lbs capacity.

**BP-12** 

- ✓ Dual hydraulic cylinders, designed and made on high standards, high quality seals.
- √ 4 three-stage arms are suitable for more vehicles.
- √ Aero cable used for synchronization.
- √ Self-lubricating UHMW Polyethylene sliders and bronze bush.
- √ Single-point safety release.
- √ Automatic arm restraints.
- √ Width adjustment: Distance between columns 3137mm(123 1/2") and 3000mm(118 1/8").
- √ Stackable rubber pads with 1.5", 2.5" and 5" extension adapters.
- √ Heavy duty design.