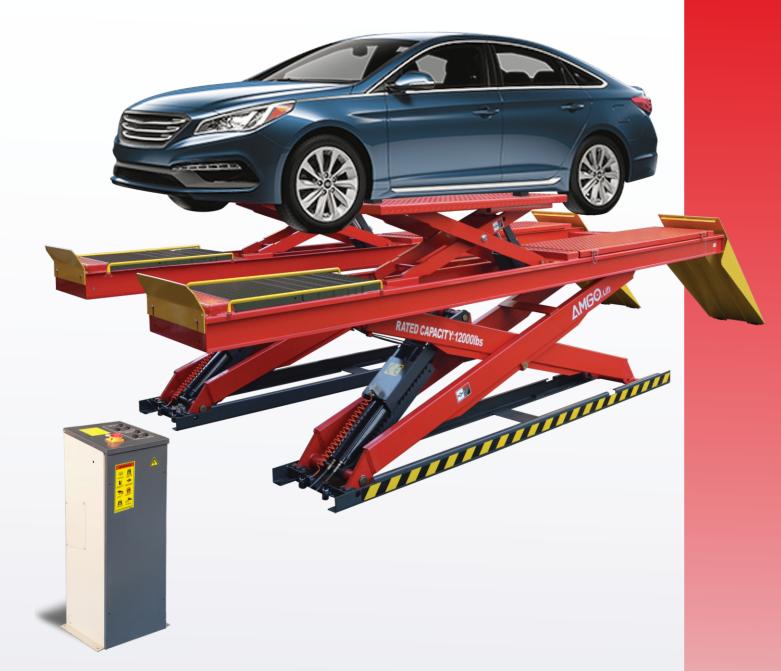

# **ALIGNMENT LIFT**

AMGO Double Scissor Lift is ideal for easily and conveniently secondly lifting all wheels off the runway for brake, tire, suspension and two or four wheel alignment work.

#### Main Features

**DX-12A** 

- √ 12,000lbs capacity for main scissor lift and 9,000lbs capacity for secondary scissor lift;
- ✓ Synchronization cylinders system equipped with hose burst valves;
- √ 24V control system with photocells device;
- ✓ The safety device stop at the height of 23 5/8"(600mm), both control buttons are needed to lower down the lift from 23 5/8"(600mm) to ground with tone alarm for safety;
- ✓ Skid proof diamond runways and adjustable turnplate pockets;
- ✓ Self-lubricating UHMW polyethylene sliders and bronze bush.

#### **SPECIFICATIONS**

| Model                      |   | DX-12A                       |
|----------------------------|---|------------------------------|
| Lifting Capacity           |   | 12,000lbs                    |
| Scissors Lifting Capacity  |   | 9,000lbs                     |
| Lifting Time               |   | 63S                          |
| Max. Length Height         | Α | 73 5/8" (1870mm)             |
| Min. Height                |   | 12 5/8" (320mm)              |
| Runway Length              | В | 196 1/2" (4991mm)            |
| Over Width                 | С | 86 1/4" (2190mm)             |
| Width Between Runway       | D | 37" (940mm)                  |
| Overall Length (Inc.Ramps) | Е | 257" (6527mm)                |
| Min. Four Wheel Align      | F | 85 7/8" (2180mm)             |
| Max. Four Wheel Align      | G | 166 1/2" (4230mm)            |
| Max. Two wheel Align       | Н | 172 7/8" (4390mm)            |
| Gross Weight               |   | 5,706lbs(2588kg)             |
| Motor                      |   | 2.0HP,220V/60Hz,single phase |