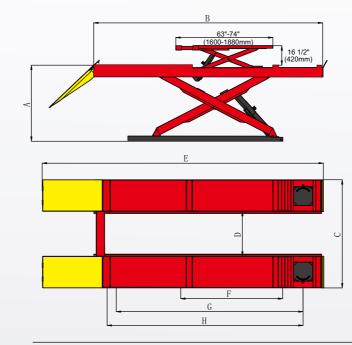

#### **SPECIFICATIONS**

| Model                      |   | DX-12A                       |
|----------------------------|---|------------------------------|
| Lifting Capacity           |   | 12,000lbs                    |
| Scissors Lifting Capacity  |   | 9,000lbs                     |
| Lifting Time               |   | 63S                          |
| Max. Length Height         | Α | 73 5/8" (1870mm)             |
| Min. Height                |   | 12 5/8" (320mm)              |
| Runway Length              | В | 196 1/2" (4991mm)            |
| Over Width                 | С | 86 1/4" (2190mm)             |
| Width Between Runway       | D | 37" (940mm)                  |
| Overall Length (Inc.Ramps) | Е | 257" (6527mm)                |
| Min. Four Wheel Align      | F | 85 7/8" (2180mm)             |
| Max. Four Wheel Align      | G | 166 1/2" (4230mm)            |
| Max. Two wheel Align       | Н | 172 7/8" (4390mm)            |
| Gross Weight               |   | 5,706lbs(2588kg)             |
| Motor                      |   | 2.0HP,220V/60Hz,single phase |