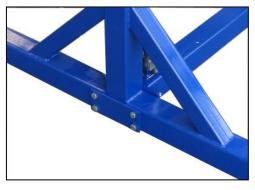

#### STEP 3.

- 1. Insert the rotating sleeve (together with the swing upright) into the lifting upright. (Fig. 6)
- 2. Put on the rotating lock-plate. (Fig.7)

Fig. 7

### STEP 4.

1. Put on the cylinder. Lock the cylinder with pins and split pins.( Fig. 8 & 9)

Fig. 8

Fig. 9