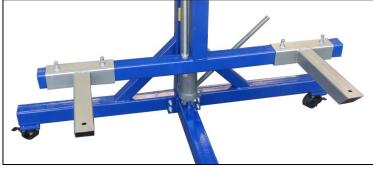

### STEP 5.

1. Put on the adapter arms on the swing upright. (Fig. 10)

Fig. 10

### STEP 6.

1. Connect the extension tubes together.( Fig. 11)

Fig. 11