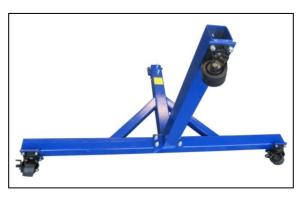

# 1.2 DIMENSIONS ( mm / inch)

Fig.1 Car Rotator Dimensions

#### STEP 1.

- 1. Connect the rack leg to the main stand with bolts and nuts. (Fig.2)
- 2. Install the caster wheels to the rack leg and main stand.(Fig. 3)

Fig. 2 Fig.3