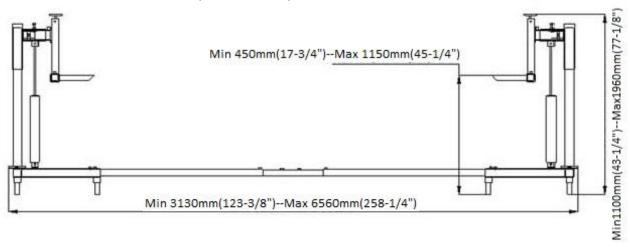

### 1.1 SPECIFICATIONS

| Item No.       | CR-3000                      |
|----------------|------------------------------|
| Capacity       | 1350 Kg (3000 lbs)           |
| Height overall | 1960mm (77-1/8")             |
| Length overall | 6560mm (258-1/4")            |
| Width overall  | 1500mm (58-7/8")             |
| Lifting height | 4501150mm (17-3/4"—45-1/4" ) |
| Net weight     | 172Kg (378lbs)               |
| Gross weight   | 190Kg (418lbs)               |

# 1.2 DIMENSIONS ( mm / inch)

Fig.1 Car Rotator Dimensions