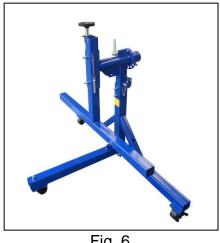

#### STEP 3.

- 1. Insert the rotating sleeve (together with the swing upright) into the lifting upright. (Fig. 6)
- 2. Put on the rotating lock-plate. (Fig.7)

Fig. 7