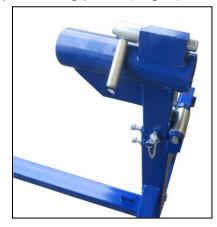

#### STEP 2.

 Insert the swing upright into the rotating sleeve. Fix the long threaded rod (on the rotating sleeve) with the swing upright by the fixing plate. (Fig. 4)

Fig. 4

Fig. 5

2. Insert the lifting upright into the main stand. (Fig. 5)

#### STEP 3.

- 1. Insert the rotating sleeve (together with the swing upright) into the lifting upright. (Fig. 6)
- 2. Put on the rotating lock-plate. (Fig.7)

Fig. 7