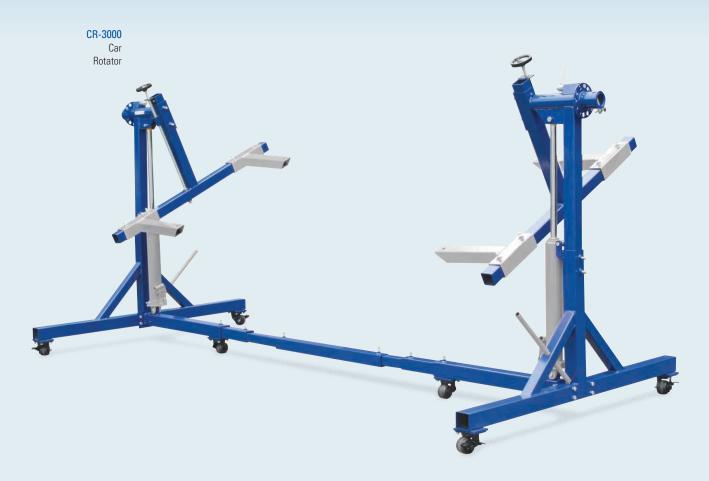

# CR-3000 Car Rotator

3000 lb Capacity

#### **ROTATOR**

Frame restoration made easy with the CR-3000 Car Rotator. Just bolt your frame to the adjustable arms and safely lock in any position.

SPECIFICATIONS:CR-3000Lifting capacity3,000 lbs.Width overall58 1/8"Height overall77 1/8"Length overall258 1/4"Lifting height17 3/4" - 45 1/4"Shipping weight378 lbs.

### **GENARAL INFORMATION and FEATURES**

The car rotator is a restoration rotator that is designed to make restoring any vehicle a simple and easy task. The rotator uses heavy duty ram jacks at each end with a slow release mechanism for safe load lowering and also incorporates an extra long power stroke with hydraulic by pass valves preventing the cylinders from over traveling

The car rotator will also lower down to most bumper heights allowing the lift to raise the body of the vehicle to any height.

Whether you're an owner of a large restoration shop or simply a home hobbyist, the car rotator provides an efficient and affordable way for anyone to restore old classic vehicles.