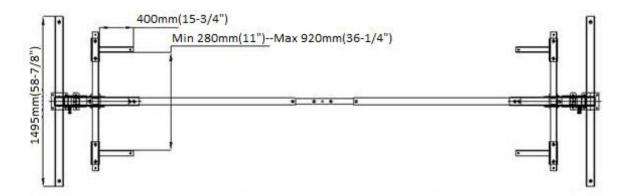

### 1.1 SPECIFICATIONS

| Item No.       | CR-3000                      |
|----------------|------------------------------|
| Capacity       | 1350 Kg (3000 lbs)           |
| Height overall | 1960mm (77-1/8")             |
| Length overall | 6560mm (258-1/4")            |
| Width overall  | 1500mm (58-7/8")             |
| Lifting height | 4501150mm (17-3/4"—45-1/4" ) |
| Net weight     | 172Kg (378lbs)               |
| Gross weight   | 190Kg (418lbs)               |

# 1.2 DIMENSIONS ( mm / inch)

Fig.1 Car Rotator Dimensions