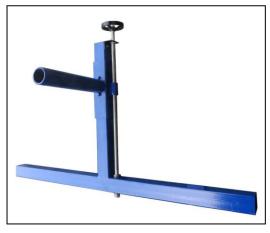

### STEP 5.

1. Put on the adapter arms on the swing upright. (Fig. 10)

Fig. 10

### STEP 6.

1. Connect the extension tubes together.( Fig. 11)

Fig. 11