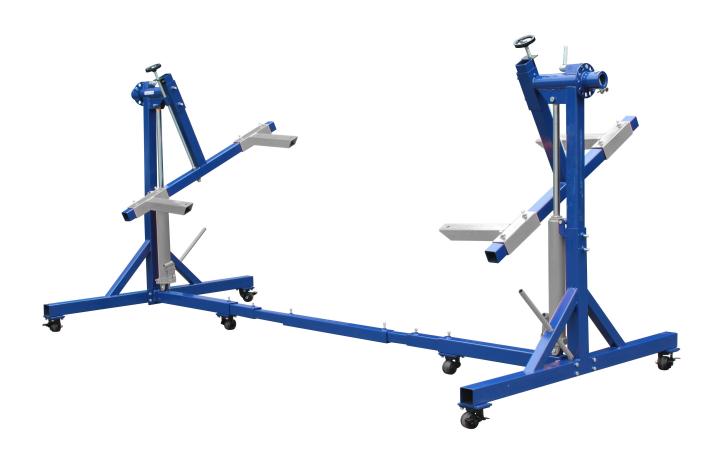

# CR-3000 Car Rotator

3000 lb Capacity

#### **ROTATOR**

Frame restoration made easy with the CR-3000 Car Rotator. Just bolt your frame to the adjustable arms and safely lock in any position.

SPECIFICATIONS:CR-3000Lifting capacity3,000 lbs.Width overall58 1/8"Height overall77 1/8"Length overall258 1/4"Lifting height17 3/4" - 45 1/4"Shipping weight378 lbs.

### **GENARAL INFORMATION and FEATURES**

The car rotator is a restoration rotator that is designed to make restoring any vehicle a simple and easy task. The rotator uses heavy duty ram jacks at each end with a slow release mechanism for safe load lowering and also incorporates an extra long power stroke with hydraulic by pass valves preventing the cylinders from over traveling

The car rotator will also lower down to most bumper heights allowing the lift to raise the body of the vehicle to any height.

Whether you're an owner of a large restoration shop or simply a home hobbyist, the car rotator provides an efficient and affordable way for anyone to restore old classic vehicles.