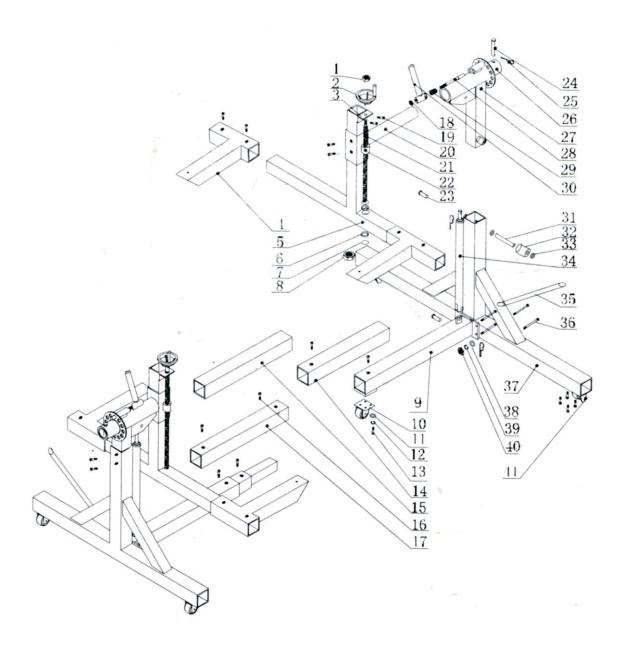

# PARTS DRAWING OF CAR ROTATOR

# PARTS LIST OF CAR ROTATOR

| 1 CR-3000-01 LOCK NUT 2   2 CR-3000-02 ADJUSTMENT HANDLE 2   3 CR-3000-03 SCREW ROD BRACKET 2   4 CR-3000-04 MOVEABLE STAND 4   5 CR-3000-05 STAND 2   6 CR-3000-06 BEARING 4   7 CR-3000-07 WASHER 4   8 CR-3000-08 LOCK NUT 2   9 CR-3000-09 MAIN CONNECTING ROD 2   10 CR-3000-10 CASTER 2   11 CR-3000-11 WASHER 2   12 CR-3000-12 LOCK WASHER 2   13 CR-3000-13 BOLT 2   14 CR-3000-14 CONNECTING ROD 2   15 CR-3000-15 EXTENDING ROD 2   16 CR-3000-16 BOLT 2   17 CR-3000-17 INTERMEDIATE CONNECTING ROD 1   18 CR-3000-18 LOCK NUT 2 <th></th> <th></th> <th></th> <th></th>                                       |      |            |                   |          |
|----------------------------------------------------------------------------------------------------------------------------------------------------------------------------------------------------------------------------------------------------------------------------------------------------------------------------------------------------------------------------------------------------------------------------------------------------------------------------------------------------------------------------------------------------------------------------------------------------------------------------|------|------------|-------------------|----------|
| 2 CR-3000-02 ADJUSTMENT HANDLE 2   3 CR-3000-03 SCREW ROD BRACKET 2   4 CR-3000-04 MOVEABLE STAND 4   5 CR-3000-05 STAND 2   6 CR-3000-06 BEARING 4   7 CR-3000-07 WASHER 4   8 CR-3000-09 MAIN CONNECTING ROD 2   9 CR-3000-10 CASTER 2   10 CR-3000-11 WASHER 2   11 CR-3000-12 LOCK WASHER 2   12 CR-3000-13 BOLT 2   14 CR-3000-13 BOLT 2   15 CR-3000-14 CONNECTING ROD 2   16 CR-3000-15 EXTENDING ROD 2   16 CR-3000-16 BOLT 2   17 CR-3000-17 INTERMEDIATE CONNECTING ROD 1   18 CR-3000-18 LOCK NUT 2   19 CR-3000-19 BOLT 2                                                                                      | ITEM | CODE       | DESCRIPTION       | QUANTITY |
| CR-3000-03   SCREW ROD BRACKET   2                                                                                                                                                                                                                                                                                                                                                                                                                                                                                                                                                                                         | 1    | CR-3000-01 | LOCK NUT          | 2        |
| CR-3000-03   SCREW ROD BRACKET   2                                                                                                                                                                                                                                                                                                                                                                                                                                                                                                                                                                                         | 2    | CR-3000-02 | ADJUSTMENT HANDLE | 2        |
| 4 CR-3000-04 MOVEABLE STAND 4   5 CR-3000-05 STAND 2   6 CR-3000-06 BEARING 4   7 CR-3000-07 WASHER 4   8 CR-3000-08 LOCK NUT 2   9 CR-3000-10 CASTER 2   10 CR-3000-11 WASHER 2   11 CR-3000-11 WASHER 2   12 CR-3000-12 LOCK WASHER 2   12 CR-3000-13 BOLT 2   14 CR-3000-13 BOLT 2   15 CR-3000-14 CONNECTING ROD 2   15 CR-3000-15 EXTENDING ROD 2   16 CR-3000-16 BOLT 2   17 CR-3000-17 INTERMEDIATE CONNECTING ROD 1   18 CR-3000-17 INTERMEDIATE CONNECTING ROD 1   19 CR-3000-17 INTERMEDIATE CONNECTING ROD 1   20 CR-3000-21 SCREW ROD <                                                                        | 3    |            |                   | 2        |
| 5 CR-3000-05 STAND 2   6 CR-3000-06 BEARING 4   7 CR-3000-07 WASHER 4   8 CR-3000-08 LOCK NUT 2   9 CR-3000-10 CASTER 2   10 CR-3000-11 WASHER 2   11 CR-3000-12 LOCK WASHER 2   12 CR-3000-13 BOLT 2   14 CR-3000-14 CONNECTING ROD 2   15 CR-3000-15 EXTENDING ROD 2   16 CR-3000-16 BOLT 2   17 CR-3000-17 INTERMEDIATE CONNECTING ROD 1   18 CR-3000-18 LOCK NUT 2   20 CR-3000-19 BOLT 4   20 CR-3000-20 ROTATING STAND 2   21 CR-3000-21 SCREW ROD 2   22 CR-3000-22 ADJUSTING SCREW 2   23 CR-3000-23 CYLINDER PIN 4                                                                                                | 4    |            |                   | 4        |
| 6 CR-3000-06 BEARING 4   7 CR-3000-07 WASHER 4   8 CR-3000-08 LOCK NUT 2   9 CR-3000-19 MAIN CONNECTING ROD 2   10 CR-3000-10 CASTER 2   11 CR-3000-11 WASHER 2   12 CR-3000-12 LOCK WASHER 2   13 CR-3000-13 BOLT 2   14 CR-3000-14 CONNECTING ROD 2   15 CR-3000-15 EXTENDING ROD 2   16 CR-3000-16 BOLT 2   17 CR-3000-17 INTERMEDIATE CONNECTING ROD 2   18 CR-3000-18 LOCK NUT 2   19 CR-3000-19 BOLT 4   20 CR-3000-20 ROTATING STAND 2   21 CR-3000-21 SCREW ROD 2   22 CR-3000-22 ADJUSTING SCREW 2   23 CR-3000-23 CYLINDER PIN 2                                                                                 | 5    |            |                   | 2        |
| 7 CR-3000-07 WASHER 4   8 CR-3000-08 LOCK NUT 2   9 CR-3000-09 MAIN CONNECTING ROD 2   10 CR-3000-10 CASTER 2   11 CR-3000-11 WASHER 2   12 CR-3000-12 LOCK WASHER 2   13 CR-3000-13 BOLT 2   14 CR-3000-14 CONNECTING ROD 2   15 CR-3000-15 EXTENDING ROD 2   16 CR-3000-16 BOLT 2   17 CR-3000-17 INTERMEDIATE CONNECTING ROD 1   18 CR-3000-18 LOCK NUT 2   19 CR-3000-19 BOLT 4   20 CR-3000-20 ROTATING STAND 2   21 CR-3000-21 SCREW ROD 2   22 CR-3000-22 ADJUSTING SCREW 2   23 CR-3000-23 CYLINDER PIN 4   24 CR-3000-24 CONNECTING PIN <t< td=""><td>6</td><td></td><td></td><td>4</td></t<>                     | 6    |            |                   | 4        |
| 8 CR-3000-08 LOCK NUT 2   9 CR-3000-09 MAIN CONNECTING ROD 2   10 CR-3000-10 CASTER 2   11 CR-3000-11 WASHER 2   12 CR-3000-12 LOCK WASHER 2   13 CR-3000-13 BOLT 2   14 CR-3000-14 CONNECTING ROD 2   15 CR-3000-15 EXTENDING ROD 2   16 CR-3000-16 BOLT 2   17 CR-3000-17 INTERMEDIATE CONNECTING ROD 1   18 CR-3000-18 LOCK NUT 2   20 CR-3000-19 BOLT 4   20 CR-3000-20 ROTATING STAND 2   21 CR-3000-21 SCREW ROD 2   22 CR-3000-22 ADJUSTING SCREW 2   23 CR-3000-23 CYLINDER PIN 4   24 CR-3000-24 CONNECTING PIN 2   25 CR-3000-25 CLIP <td< td=""><td></td><td></td><td></td><td>4</td></td<>                     |      |            |                   | 4        |
| 9                                                                                                                                                                                                                                                                                                                                                                                                                                                                                                                                                                                                                          | 8    |            |                   | 2        |
| 10 CR-3000-10 CASTER 2   11 CR-3000-11 WASHER 2   12 CR-3000-12 LOCK WASHER 2   13 CR-3000-13 BOLT 2   14 CR-3000-14 CONNECTING ROD 2   15 CR-3000-15 EXTENDING ROD 2   16 CR-3000-16 BOLT 2   17 CR-3000-17 INTERMEDIATE CONNECTING ROD 1   18 CR-3000-18 LOCK NUT 2   19 CR-3000-19 BOLT 4   20 CR-3000-20 ROTATING STAND 2   21 CR-3000-21 SCREW ROD 2   22 CR-3000-22 ADJUSTING SCREW 2   23 CR-3000-23 CYLINDER PIN 4   24 CR-3000-23 CYLINDER PIN 4   24 CR-3000-24 CONNECTING PIN 2   25 CR-3000-25 CLIP 6   26 CR-3000-26 LOCKING PIN 2                                                                            | 9    |            |                   | 2        |
| 11 CR-3000-11 WASHER 2.   12 CR-3000-12 LOCK WASHER 2.   13 CR-3000-13 BOLT 2.   14 CR-3000-14 CONNECTING ROD 2.   15 CR-3000-15 EXTENDING ROD 2.   16 CR-3000-16 BOLT 2.   17 CR-3000-17 INTERMEDIATE CONNECTING ROD 1   18 CR-3000-18 LOCK NUT 2.   20 CR-3000-19 BOLT 4.   20 CR-3000-20 ROTATING STAND 2.   21 CR-3000-20 ROTATING STAND 2.   22 CR-3000-21 SCREW ROD 2.   23 CR-3000-22 ADJUSTING SCREW 2.   23 CR-3000-23 CYLINDER PIN 4.   24 CR-3000-23 CYLINDER PIN 2.   25 CR-3000-25 CLIP 6.   26 CR-3000-26 LOCKING PLATE 2.   27 CR-3000-27 LIFTING                                                           | 10   |            |                   | 2        |
| 12 CR-3000-12 LOCK WASHER 2-   13 CR-3000-13 BOLT 2-   14 CR-3000-14 CONNECTING ROD 2-   15 CR-3000-15 EXTENDING ROD 2-   16 CR-3000-16 BOLT 2-   17 CR-3000-17 INTERMEDIATE CONNECTING ROD 1-   18 CR-3000-18 LOCK NUT 2-   20 CR-3000-19 BOLT 4-   20 CR-3000-20 ROTATING STAND 2-   21 CR-3000-21 SCREW ROD 2-   21 CR-3000-22 ADJUSTING SCREW 2-   23 CR-3000-23 CYLINDER PIN 4-   24 CR-3000-23 CYLINDER PIN 4-   25 CR-3000-24 CONNECTING PIN 2-   26 CR-3000-25 CLIP 6-   26 CR-3000-26 LOCKING PLATE 2-   27 CR-3000-27 LIFTING STAND 2-   28 CR-3000-28 <td< td=""><td>11</td><td></td><td></td><td>24</td></td<> | 11   |            |                   | 24       |
| 13 CR-3000-13 BOLT 2   14 CR-3000-14 CONNECTING ROD 2   15 CR-3000-15 EXTENDING ROD 2   16 CR-3000-16 BOLT 2   17 CR-3000-17 INTERMEDIATE CONNECTING ROD 1   18 CR-3000-18 LOCK NUT 2   19 CR-3000-19 BOLT 4   20 CR-3000-20 ROTATING STAND 2   21 CR-3000-21 SCREW ROD 2   22 CR-3000-22 ADJUSTING SCREW 2   23 CR-3000-22 ADJUSTING SCREW 2   24 CR-3000-23 CYLINDER PIN 4   24 CR-3000-24 CONNECTING PIN 2   25 CR-3000-25 CLIP 6   26 CR-3000-25 LOCKING PLATE 2   27 CR-3000-26 LOCKING PLATE 2   28 CR-3000-27 LIFTING STAND 2   29 CR-3000-28 LOCKING PIN                                                           | 12   |            |                   | 24       |
| 14 CR-3000-14 CONNECTING ROD 2   15 CR-3000-15 EXTENDING ROD 2   16 CR-3000-16 BOLT 2   17 CR-3000-17 INTERMEDIATE CONNECTING ROD 1   18 CR-3000-18 LOCK NUT 2   19 CR-3000-19 BOLT 4   20 CR-3000-20 ROTATING STAND 2   21 CR-3000-21 SCREW ROD 2   22 CR-3000-22 ADJUSTING SCREW 2   23 CR-3000-23 CYLINDER PIN 4   24 CR-3000-23 CYLINDER PIN 2   25 CR-3000-24 CONNECTING PIN 2   25 CR-3000-25 CLIP 6   26 CR-3000-26 LOCKING PLATE 2   27 CR-3000-27 LIFTING STAND 2   28 CR-3000-28 LOCKING PLATE 2   29 CR-3000-29 SPRING 2   30 CR-3000-30 WEDGE HANDLE                                                           |      |            |                   | 24       |
| 15 CR-3000-15 EXTENDING ROD 2   16 CR-3000-16 BOLT 2:   17 CR-3000-17 INTERMEDIATE CONNECTING ROD 1   18 CR-3000-18 LOCK NUT 2   19 CR-3000-19 BOLT 4   20 CR-3000-20 ROTATING STAND 2   21 CR-3000-21 SCREW ROD 2   22 CR-3000-22 ADJUSTING SCREW 2   23 CR-3000-23 CYLINDER PIN 4   24 CR-3000-23 CYLINDER PIN 2   25 CR-3000-25 CLIP 6   26 CR-3000-25 CLIP 6   27 CR-3000-26 LOCKING PLATE 2   27 CR-3000-27 LIFTING STAND 2   28 CR-3000-28 LOCKING PIN 2   29 CR-3000-30 WEDGE HANDLE 2   31 CR-3000-31 GUIDE SPINDLE 2   32 CR-3000-33 SNAP RING                                                                    | 14   |            |                   | 2        |
| 16 CR-3000-16 BOLT 2.   17 CR-3000-17 INTERMEDIATE CONNECTING ROD 1   18 CR-3000-18 LOCK NUT 2   19 CR-3000-19 BOLT 4   20 CR-3000-20 ROTATING STAND 2   21 CR-3000-21 SCREW ROD 2   22 CR-3000-22 ADJUSTING SCREW 2   23 CR-3000-23 CYLINDER PIN 4   24 CR-3000-23 CYLINDER PIN 2   25 CR-3000-25 CLIP 6   26 CR-3000-25 LOCKING PLATE 2   27 CR-3000-26 LOCKING PLATE 2   28 CR-3000-27 LIFTING STAND 2   29 CR-3000-28 LOCKING PIN 2   30 CR-3000-30 WEDGE HANDLE 2   31 CR-3000-31 GUIDE SPINDLE 2   32 CR-3000-33 SNAP RING 4   34 CR-3000-34 CYLINDER                                                                |      |            |                   | 2        |
| 17 CR-3000-17 INTERMEDIATE CONNECTING ROD 1   18 CR-3000-18 LOCK NUT 2   19 CR-3000-19 BOLT 4   20 CR-3000-20 ROTATING STAND 2   21 CR-3000-21 SCREW ROD 2   22 CR-3000-22 ADJUSTING SCREW 2   23 CR-3000-23 CYLINDER PIN 4   24 CR-3000-23 CYLINDER PIN 2   25 CR-3000-24 CONNECTING PIN 2   26 CR-3000-25 CLIP 6   26 CR-3000-26 LOCKING PLATE 2   27 CR-3000-27 LIFTING STAND 2   28 CR-3000-27 LIFTING STAND 2   29 CR-3000-28 LOCKING PIN 2   29 CR-3000-29 SPRING 2   30 CR-3000-30 WEDGE HANDLE 2   31 CR-3000-31 GUIDE SPINDLE 2   32 CR-3000-32 GUIDE S                                                           |      |            |                   | 22       |
| 18 CR-3000-18 LOCK NUT 2   19 CR-3000-19 BOLT 4   20 CR-3000-20 ROTATING STAND 2   21 CR-3000-21 SCREW ROD 2   22 CR-3000-22 ADJUSTING SCREW 2   23 CR-3000-23 CYLINDER PIN 4   24 CR-3000-24 CONNECTING PIN 2   25 CR-3000-25 CLIP 6   26 CR-3000-25 LOCKING PLATE 2   27 CR-3000-26 LOCKING PLATE 2   28 CR-3000-27 LIFTING STAND 2   28 CR-3000-28 LOCKING PIN 2   29 CR-3000-29 SPRING 2   30 CR-3000-30 WEDGE HANDLE 2   31 CR-3000-31 GUIDE SPINDLE 2   32 CR-3000-32 GUIDE SLEEVE 2   33 CR-3000-33 SNAP RING 4   34 CR-3000-34 CYLINDER <td< td=""><td></td><td></td><td></td><td>1</td></td<>                     |      |            |                   | 1        |
| 19 CR-3000-19 BOLT 4   20 CR-3000-20 ROTATING STAND 2   21 CR-3000-21 SCREW ROD 2   22 CR-3000-22 ADJUSTING SCREW 2   23 CR-3000-23 CYLINDER PIN 4   24 CR-3000-24 CONNECTING PIN 2   25 CR-3000-25 CLIP 6   26 CR-3000-26 LOCKING PLATE 2   27 CR-3000-27 LIFTING STAND 2   28 CR-3000-28 LOCKING PIN 2   29 CR-3000-29 SPRING 2   30 CR-3000-30 WEDGE HANDLE 2   31 CR-3000-31 GUIDE SPINDLE 2   32 CR-3000-32 GUIDE SLEEVE 2   33 CR-3000-33 SNAP RING 4   34 CR-3000-35 OPERATING HANDLE 2   36 CR-3000-36 BOLT 8   37 CR-3000-37 MAIN STAND <t< td=""><td></td><td></td><td></td><td>2</td></t<>                      |      |            |                   | 2        |
| 20 CR-3000-20 ROTATING STAND 2   21 CR-3000-21 SCREW ROD 2   22 CR-3000-22 ADJUSTING SCREW 2   23 CR-3000-23 CYLINDER PIN 4   24 CR-3000-24 CONNECTING PIN 2   25 CR-3000-25 CLIP 6   26 CR-3000-26 LOCKING PLATE 2   27 CR-3000-27 LIFTING STAND 2   28 CR-3000-28 LOCKING PIN 2   29 CR-3000-29 SPRING 2   30 CR-3000-30 WEDGE HANDLE 2   31 CR-3000-31 GUIDE SPINDLE 2   32 CR-3000-32 GUIDE SLEEVE 2   33 CR-3000-33 SNAP RING 4   34 CR-3000-34 CYLINDER 2   35 CR-3000-35 OPERATING HANDLE 2   36 CR-3000-36 BOLT 8   37 CR-3000-37 MAIN STAND                                                                       |      |            |                   | 4        |
| 21 CR-3000-21 SCREW ROD 2   22 CR-3000-22 ADJUSTING SCREW 2   23 CR-3000-23 CYLINDER PIN 4   24 CR-3000-24 CONNECTING PIN 2   25 CR-3000-25 CLIP 6   26 CR-3000-26 LOCKING PLATE 2   27 CR-3000-27 LIFTING STAND 2   28 CR-3000-28 LOCKING PIN 2   29 CR-3000-28 LOCKING PIN 2   30 CR-3000-30 WEDGE HANDLE 2   31 CR-3000-31 GUIDE SPINDLE 2   32 CR-3000-32 GUIDE SLEEVE 2   33 CR-3000-33 SNAP RING 4   34 CR-3000-34 CYLINDER 2   35 CR-3000-35 OPERATING HANDLE 2   36 CR-3000-36 BOLT 8   37 CR-3000-38 WASHER 8   39 CR-3000-39 LOCK WASHER                                                                         |      |            |                   | 2        |
| 22 CR-3000-22 ADJUSTING SCREW 2   23 CR-3000-23 CYLINDER PIN 4   24 CR-3000-24 CONNECTING PIN 2   25 CR-3000-25 CLIP 6   26 CR-3000-26 LOCKING PLATE 2   27 CR-3000-27 LIFTING STAND 2   28 CR-3000-28 LOCKING PIN 2   29 CR-3000-29 SPRING 2   30 CR-3000-30 WEDGE HANDLE 2   31 CR-3000-31 GUIDE SPINDLE 2   32 CR-3000-32 GUIDE SLEEVE 2   33 CR-3000-33 SNAP RING 4   34 CR-3000-34 CYLINDER 2   35 CR-3000-35 OPERATING HANDLE 2   36 CR-3000-36 BOLT 8   37 CR-3000-38 WASHER 8   39 CR-3000-39 LOCK WASHER 8   40 CR-3000-40 NUT 8                                                                                  |      |            |                   | 2        |
| 23 CR-3000-23 CYLINDER PIN 4   24 CR-3000-24 CONNECTING PIN 2   25 CR-3000-25 CLIP 6   26 CR-3000-26 LOCKING PLATE 2   27 CR-3000-27 LIFTING STAND 2   28 CR-3000-28 LOCKING PIN 2   29 CR-3000-29 SPRING 2   30 CR-3000-30 WEDGE HANDLE 2   31 CR-3000-31 GUIDE SPINDLE 2   32 CR-3000-32 GUIDE SLEEVE 2   33 CR-3000-32 GUIDE SLEEVE 2   34 CR-3000-34 CYLINDER 2   35 CR-3000-35 OPERATING HANDLE 2   36 CR-3000-36 BOLT 8   37 CR-3000-37 MAIN STAND 2   38 CR-3000-39 LOCK WASHER 8   40 CR-3000-40 NUT 8                                                                                                             |      |            |                   | 2        |
| 24 CR-3000-24 CONNECTING PIN 2   25 CR-3000-25 CLIP 6   26 CR-3000-26 LOCKING PLATE 2   27 CR-3000-27 LIFTING STAND 2   28 CR-3000-28 LOCKING PIN 2   29 CR-3000-29 SPRING 2   30 CR-3000-30 WEDGE HANDLE 2   31 CR-3000-31 GUIDE SPINDLE 2   32 CR-3000-32 GUIDE SLEEVE 2   33 CR-3000-33 SNAP RING 4   34 CR-3000-34 CYLINDER 2   35 CR-3000-35 OPERATING HANDLE 2   36 CR-3000-36 BOLT 8   37 CR-3000-37 MAIN STAND 2   38 CR-3000-38 WASHER 8   39 CR-3000-40 NUT 8                                                                                                                                                    |      |            |                   | 4        |
| 25 CR-3000-25 CLIP 6   26 CR-3000-26 LOCKING PLATE 2   27 CR-3000-27 LIFTING STAND 2   28 CR-3000-28 LOCKING PIN 2   29 CR-3000-29 SPRING 2   30 CR-3000-30 WEDGE HANDLE 2   31 CR-3000-31 GUIDE SPINDLE 2   32 CR-3000-32 GUIDE SLEEVE 2   33 CR-3000-33 SNAP RING 4   34 CR-3000-34 CYLINDER 2   35 CR-3000-35 OPERATING HANDLE 2   36 CR-3000-36 BOLT 8   37 CR-3000-37 MAIN STAND 2   38 CR-3000-38 WASHER 8   39 CR-3000-39 LOCK WASHER 8   40 CR-3000-40 NUT 8                                                                                                                                                       |      |            |                   | 2        |
| 26 CR-3000-26 LOCKING PLATE 2   27 CR-3000-27 LIFTING STAND 2   28 CR-3000-28 LOCKING PIN 2   29 CR-3000-29 SPRING 2   30 CR-3000-30 WEDGE HANDLE 2   31 CR-3000-31 GUIDE SPINDLE 2   32 CR-3000-32 GUIDE SLEEVE 2   33 CR-3000-33 SNAP RING 4   34 CR-3000-34 CYLINDER 2   35 CR-3000-35 OPERATING HANDLE 2   36 CR-3000-36 BOLT 8   37 CR-3000-37 MAIN STAND 2   38 CR-3000-38 WASHER 8   39 CR-3000-39 LOCK WASHER 8   40 CR-3000-40 NUT 8                                                                                                                                                                              |      |            |                   | 6        |
| 27 CR-3000-27 LIFTING STAND 2   28 CR-3000-28 LOCKING PIN 2   29 CR-3000-29 SPRING 2   30 CR-3000-30 WEDGE HANDLE 2   31 CR-3000-31 GUIDE SPINDLE 2   32 CR-3000-32 GUIDE SLEEVE 2   33 CR-3000-33 SNAP RING 4   34 CR-3000-34 CYLINDER 2   35 CR-3000-35 OPERATING HANDLE 2   36 CR-3000-36 BOLT 8   37 CR-3000-37 MAIN STAND 2   38 CR-3000-38 WASHER 8   39 CR-3000-39 LOCK WASHER 8   40 CR-3000-40 NUT 8                                                                                                                                                                                                              | 26   |            |                   | 2        |
| 28 CR-3000-28 LOCKING PIN 2   29 CR-3000-29 SPRING 2   30 CR-3000-30 WEDGE HANDLE 2   31 CR-3000-31 GUIDE SPINDLE 2   32 CR-3000-32 GUIDE SLEEVE 2   33 CR-3000-33 SNAP RING 4   34 CR-3000-34 CYLINDER 2   35 CR-3000-35 OPERATING HANDLE 2   36 CR-3000-36 BOLT 8   37 CR-3000-37 MAIN STAND 2   38 CR-3000-38 WASHER 8   39 CR-3000-39 LOCK WASHER 8   40 CR-3000-40 NUT 8                                                                                                                                                                                                                                              |      |            |                   | 2        |
| 29 CR-3000-29 SPRING 2   30 CR-3000-30 WEDGE HANDLE 2   31 CR-3000-31 GUIDE SPINDLE 2   32 CR-3000-32 GUIDE SLEEVE 2   33 CR-3000-33 SNAP RING 4   34 CR-3000-34 CYLINDER 2   35 CR-3000-35 OPERATING HANDLE 2   36 CR-3000-36 BOLT 8   37 CR-3000-37 MAIN STAND 2   38 CR-3000-38 WASHER 8   39 CR-3000-39 LOCK WASHER 8   40 CR-3000-40 NUT 8                                                                                                                                                                                                                                                                            |      |            |                   | 2        |
| 30 CR-3000-30 WEDGE HANDLE 2   31 CR-3000-31 GUIDE SPINDLE 2   32 CR-3000-32 GUIDE SLEEVE 2   33 CR-3000-33 SNAP RING 4   34 CR-3000-34 CYLINDER 2   35 CR-3000-35 OPERATING HANDLE 2   36 CR-3000-36 BOLT 8   37 CR-3000-37 MAIN STAND 2   38 CR-3000-38 WASHER 8   39 CR-3000-39 LOCK WASHER 8   40 CR-3000-40 NUT 8                                                                                                                                                                                                                                                                                                     |      |            |                   | 2        |
| 31 CR-3000-31 GUIDE SPINDLE 2   32 CR-3000-32 GUIDE SLEEVE 2   33 CR-3000-33 SNAP RING 4   34 CR-3000-34 CYLINDER 2   35 CR-3000-35 OPERATING HANDLE 2   36 CR-3000-36 BOLT 8   37 CR-3000-37 MAIN STAND 2   38 CR-3000-38 WASHER 8   39 CR-3000-39 LOCK WASHER 8   40 CR-3000-40 NUT 8                                                                                                                                                                                                                                                                                                                                    | 30   |            |                   | 2        |
| 32 CR-3000-32 GUIDE SLEEVE 2   33 CR-3000-33 SNAP RING 4   34 CR-3000-34 CYLINDER 2   35 CR-3000-35 OPERATING HANDLE 2   36 CR-3000-36 BOLT 8   37 CR-3000-37 MAIN STAND 2   38 CR-3000-38 WASHER 8   39 CR-3000-39 LOCK WASHER 8   40 CR-3000-40 NUT 8                                                                                                                                                                                                                                                                                                                                                                    |      |            |                   | 2        |
| 33 CR-3000-33 SNAP RING 4   34 CR-3000-34 CYLINDER 2   35 CR-3000-35 OPERATING HANDLE 2   36 CR-3000-36 BOLT 8   37 CR-3000-37 MAIN STAND 2   38 CR-3000-38 WASHER 8   39 CR-3000-39 LOCK WASHER 8   40 CR-3000-40 NUT 8                                                                                                                                                                                                                                                                                                                                                                                                   |      |            |                   | 2        |
| 34 CR-3000-34 CYLINDER 2   35 CR-3000-35 OPERATING HANDLE 2   36 CR-3000-36 BOLT 8   37 CR-3000-37 MAIN STAND 2   38 CR-3000-38 WASHER 8   39 CR-3000-39 LOCK WASHER 8   40 CR-3000-40 NUT 8                                                                                                                                                                                                                                                                                                                                                                                                                               |      |            |                   | 4        |
| 35 CR-3000-35 OPERATING HANDLE 2   36 CR-3000-36 BOLT 8   37 CR-3000-37 MAIN STAND 2   38 CR-3000-38 WASHER 8   39 CR-3000-39 LOCK WASHER 8   40 CR-3000-40 NUT 8                                                                                                                                                                                                                                                                                                                                                                                                                                                          |      |            |                   | 2        |
| 36 CR-3000-36 BOLT 8   37 CR-3000-37 MAIN STAND 2   38 CR-3000-38 WASHER 8   39 CR-3000-39 LOCK WASHER 8   40 CR-3000-40 NUT 8                                                                                                                                                                                                                                                                                                                                                                                                                                                                                             |      |            |                   | 2        |
| 37 CR-3000-37 MAIN STAND 2   38 CR-3000-38 WASHER 8   39 CR-3000-39 LOCK WASHER 8   40 CR-3000-40 NUT 8                                                                                                                                                                                                                                                                                                                                                                                                                                                                                                                    |      |            |                   | 8        |
| 38 CR-3000-38 WASHER 8   39 CR-3000-39 LOCK WASHER 8   40 CR-3000-40 NUT 8                                                                                                                                                                                                                                                                                                                                                                                                                                                                                                                                                 |      |            |                   | 2        |
| 39 CR-3000-39 LOCK WASHER 8   40 CR-3000-40 NUT 8                                                                                                                                                                                                                                                                                                                                                                                                                                                                                                                                                                          |      |            |                   | 8        |
| 40 CR-3000-40 NUT 8                                                                                                                                                                                                                                                                                                                                                                                                                                                                                                                                                                                                        |      |            |                   | 8        |
|                                                                                                                                                                                                                                                                                                                                                                                                                                                                                                                                                                                                                            |      |            |                   | 8        |
|                                                                                                                                                                                                                                                                                                                                                                                                                                                                                                                                                                                                                            |      |            |                   | 4        |
| +                                                                                                                                                                                                                                                                                                                                                                                                                                                                                                                                                                                                                          |      |            |                   | -        |
|                                                                                                                                                                                                                                                                                                                                                                                                                                                                                                                                                                                                                            |      |            |                   |          |