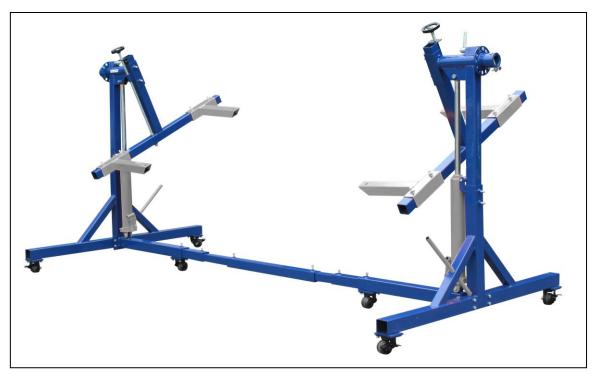

#### **ROTATOR**

Frame restoration made easy with the CR-3000 Car Rotator. Just bolt your frame to the adjustable arms and safely lock in any position.

SPECIFICATIONS:CR-3000Lifting capacity3,000 lbs.Width overall58 1/8"Height overall77 1/8"Length overall258 1/4"Lifting height17 3/4" - 45 1/4"Shipping weight378 lbs.

### 1.1 SPECIFICATIONS

| Item No.       | CR-3000                      |
|----------------|------------------------------|
| Capacity       | 1350 Kg (3000 lbs)           |
| Height overall | 1960mm (77-1/8")             |
| Length overall | 6560mm (258-1/4")            |
| Width overall  | 1500mm (58-7/8")             |
| Lifting height | 4501150mm (17-3/4"—45-1/4" ) |
| Net weight     | 172Kg (378lbs)               |
| Gross weight   | 190Kg (418lbs)               |

# 1.2 DIMENSIONS ( mm / inch)

Fig.1 Car Rotator Dimensions