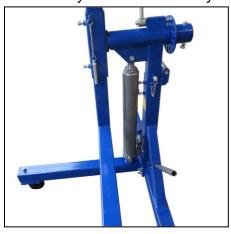

### STEP 4.

1. Put on the cylinder. Lock the cylinder with pins and split pins.( Fig. 8 & 9)

Fig. 8

Fig. 9