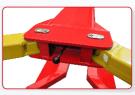

Features insert and screw rubber pads.

The chain protection cover prevents the chain from slipping off.

Adjustable arms with tw stage positions.

A manual locking safety release device controls the double locks.

"Pallet jack"style device allows the lift to be moved wherever you need it.

Exclusive floating roller device

Arm locking device with easy release handles.