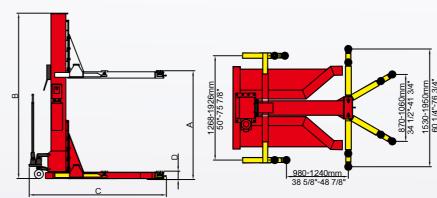

#### **SPECIFICATIONS**

|                 | Model              |   | SML-7                                                        |
|-----------------|--------------------|---|--------------------------------------------------------------|
| 00 1/4 -/ 6 3/4 | Lifting Capacity   |   | 7,000lbs                                                     |
|                 | Lifting Time       |   | 84S (110V)<br>32S (220V)                                     |
|                 | Lifting Height     | Α | 72"~77 3/4"(1830mm ~ 1976mm)                                 |
|                 | Overall Height     | В | 108 7/8"(2766mm)                                             |
|                 | Overall Width      | С | 90 3/8"(2295mm)                                              |
|                 | Minimum Pad Height | D | 4 3/8"(110mm)                                                |
|                 | Motor              |   | 1.0HP,110V/60Hz,single phase<br>2.0HP,220V/60Hz,single phase |
|                 | Gross Weight       |   | 1,916lbs(869kg)                                              |