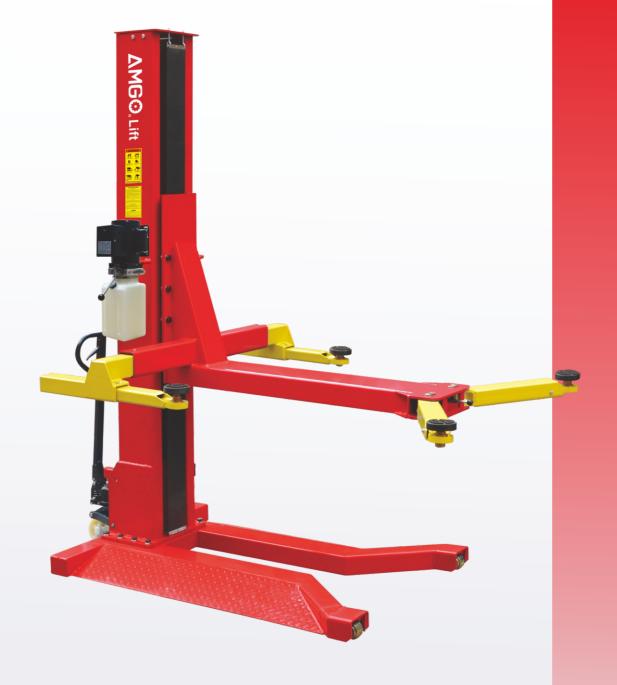

## **PORTABLE LIFT**

AMGO's portable single post lift rolls smoothly across any flat surface and can be used indoors or outdoors. It's the perfect choice for any commercial service shop that needs to utilize less space.

### Main Features

- √ 7,000lbs capacity, portable single post lift.
- √ Max. lifting height: 77 3/4" (1976 mm)
- √ Min height: 4 3/8" (110 mm)
- √ Self-lubricating UHMW Polyethylene sliders and a self-lubricating bronze bushings.
- √ High quality cylinders and power units are manufactured to high quality standards.
- √ AMGO 5-3-2 Warranty.

"Pallet jack"style device allows the lift to be moved wherever you need it.

Exclusive floating roller device

Arm locking device with easy release handles.