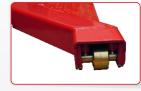

Features insert and screw rubber pads.

The chain protection cover prevents the chain from slipping off.

Adjustable arms with tw stage positions.

A manual locking safety release device controls the double locks.