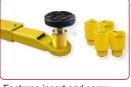

Features insert and screw rubber pads.

The chain protection cover prevents the chain from slipping off.

Adjustable arms with tw stage positions.

A manual locking safety release device controls the double locks.