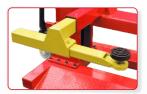

Features insert and screw rubber pads.

The chain protection cover prevents the chain from slipping off.

Adjustable arms with tw stage positions.

A manual locking safety release device controls the double locks.

"Pallet jack"style device allows the lift to be moved wherever you need it.

Exclusive floating roller device

Arm locking device with easy release handles.