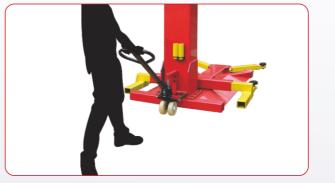

## **PORTABLE LIFT**

AMGO's portable single post lift rolls smoothly across any flat surface and can be used indoors or outdoors. It's the perfect choice for any commercial service shop that needs to utilize less space.

"Pallet jack"style device allows the lift to be moved wherever you need it.

Exclusive floating roller device

Arm locking device with easy release handles.