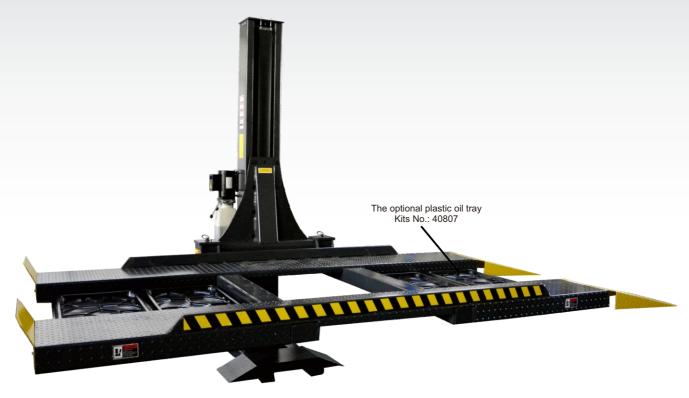

The SPL-6 is our newest single post parking lift. This lift combines AMGO high quality with space saving design and easy operation. The SPL-6 is great fit for home garages and commercial shops.

## FEATURES

- 6,000 lbs lifting capacity
- Manual safety lock release
- Non slip lifting platform
- H-shaped lifting platform with reinforced column
- Low post height for low ceilings
- Suitable for home garages and commercial applications
- Reversible Drive in ramps (drive in from either side)
- ETL certified power unit
- AMGO 5-3-2 Warranty