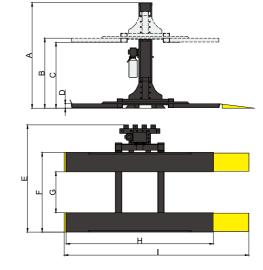

## **SPECIFICATIONS**

| Model | Lifting<br>Capacity | Lifting<br>Time | А        | В           | С              | D       | Е        | F            | G             | Н        | I        | Gross<br>Weight | Motor      |
|-------|---------------------|-----------------|----------|-------------|----------------|---------|----------|--------------|---------------|----------|----------|-----------------|------------|
|       |                     |                 | Overall  | Max.Lifting | Max.Underneath | Minimum | Overall  | Outside Edge | Width Between | Platform | Overall  |                 |            |
|       |                     |                 | Height   | Height      | Height         | Height  | Width    | of Runways   | Runways       | Length   | Length   |                 |            |
| SPL-6 | 6000lbs             | 84S             | 108 7/8" | 74"         | 69 1/4"        | 6 3/8"  | 111"     | 82 3/8"      | 42 3/8"       | 152"     |          | 2,725lbs        | 1.0HP/110V |
|       |                     | 32S             | (2766mm) | (1880mm)    | (1760mm)       | (160mm) | (2820mm) | (2093mm)     | (1077mm)      | (3860mm) | (4880mm) | (1235kg)        | 2.0HP/220V |